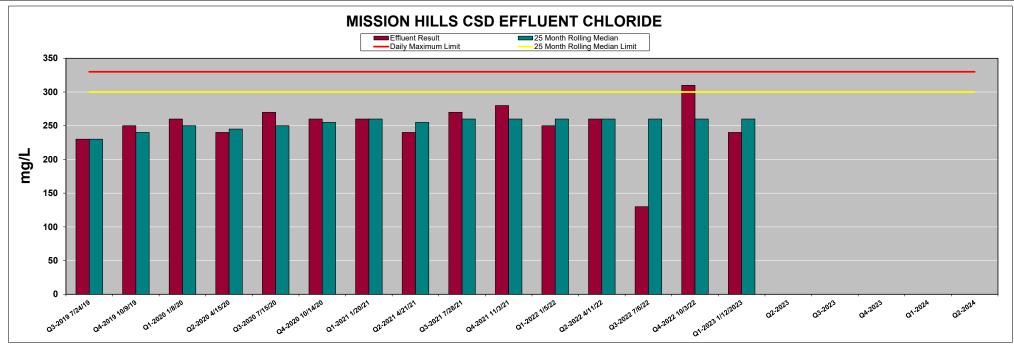

#### MISSION HILLS CSD EFFLUENT CHLORIDE (mg/L)

| MONTH                         | 7/24/2019 | 10/9/2019 | 1/8/2020 | 4/15/2020 | 7/15/2020 | 10/14/2020 | 1/20/2021 | 4/21/2021 | 7/28/2021 | 11/3/2021 | 1/5/2022 | 4/11/2022 | 7/6/2022 | 10/3/2022 | 1/12/2023 | Q2-2023 | Q3-2023 | Q4-2023 | Q1-2024 | Q2-2024 |
|-------------------------------|-----------|-----------|----------|-----------|-----------|------------|-----------|-----------|-----------|-----------|----------|-----------|----------|-----------|-----------|---------|---------|---------|---------|---------|
| Daily Maximum Permit Limit    | 330       | 330       | 330      | 330       | 330       | 330        | 330       | 330       | 330       | 330       | 330      | 330       | 330      | 330       | 330       | 330     | 330     | 330     | 330     | 330     |
| 25 Month Rolling Median Limit | 300       | 300       | 300      | 300       | 300       | 300        | 300       | 300       | 300       | 300       | 300      | 300       | 300      | 300       | 300       | 300     | 300     | 300     | 300     | 300     |
| Effluent Result               | 230       | 250       | 260      | 240       | 270       | 260        | 260       | 240       | 270       | 280       | 250      | 260       | 130      | 310       | 240       |         |         |         |         |         |
| 25 Month Rolling Median       | 230       | 240       | 250      | 245       | 250       | 255        | 260       | 255       | 260       | 260       | 260      | 260       | 260      | 260       | 260       |         |         |         |         |         |