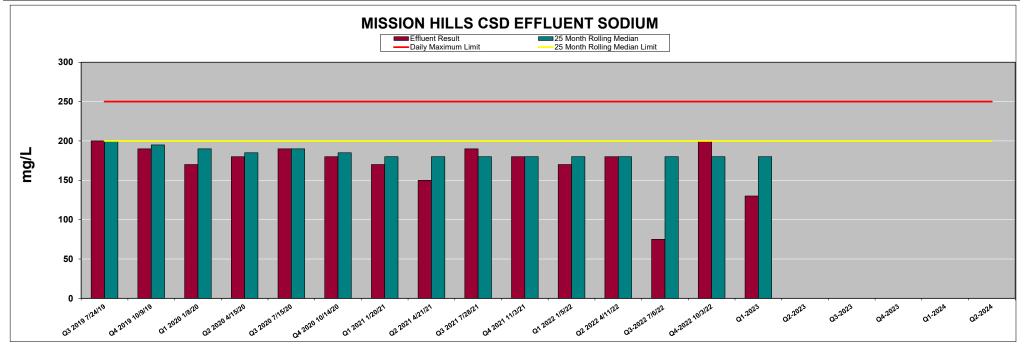

#### MISSION HILLS CSD EFFLUENT SODIUM (mg/L)

| MONTH                         | 7/24/2019 | 10/9/2019 | 1/8/2020 | 4/15/2020 | 7/15/2020 | 10/14/2020 | 1/20/2021 | 4/21/2021 | 7/28/2021 | 11/3/2021 | 1/5/2022 | 4/11/2022 | 7/6/2022 | 10/3/2022 | 1/12/2023 | Q2-2023 | Q3-2023 | Q4-2023 | Q1-2024 | Q2-2024 |
|-------------------------------|-----------|-----------|----------|-----------|-----------|------------|-----------|-----------|-----------|-----------|----------|-----------|----------|-----------|-----------|---------|---------|---------|---------|---------|
| Daily Maximum Permit Limit    | 250       | 250       | 250      | 250       | 250       | 250        | 250       | 250       | 250       | 250       | 250      | 250       | 250      | 250       | 250       | 250     | 250     | 250     | 250     | 250     |
| 25 Month Rolling Median Limit | 200       | 200       | 200      | 200       | 200       | 200        | 200       | 200       | 200       | 200       | 200      | 200       | 200      | 200       | 200       | 200     | 200     | 200     | 200     | 200     |
| Effluent Result               | 200       | 190       | 170      | 180       | 190       | 180        | 170       | 150       | 190       | 180       | 170      | 180       | 75       | 200       | 130       |         |         |         |         |         |
| 25 Month Rolling Median       | 200       | 195       | 190      | 185       | 190       | 185        | 180       | 180       | 180       | 180       | 180      | 180       | 180      | 180       | 180       |         | ·       | •       |         |         |