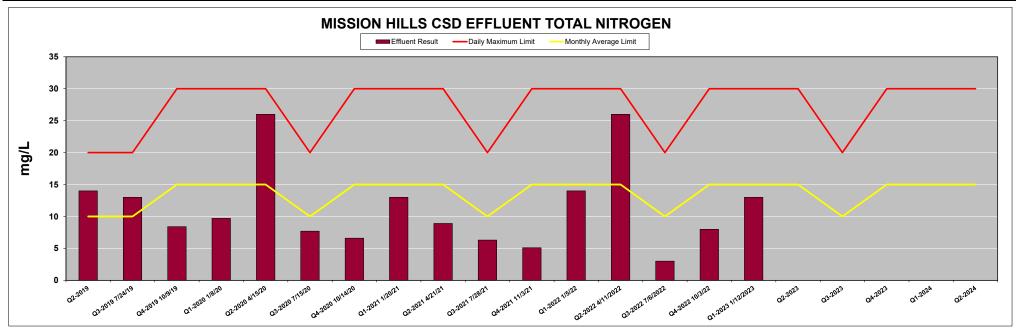

#### MISSION HILLS CSD EFFLUENT TOTAL NITROGEN (mg/L)

| MONTH                      | 7/24/2019 | 8/20/2019 | 10/9/2019 | 1/8/2020 | 4/15/2020 | 7/15/2020 | 10/14/2020 | 1/20/2021 | 4/21/2021 | 7/28/2021 | 11/3/2021 | 1/5/2022 | 4/11/2022 | 7/6/2022 | 10/3/2022 | 1/12/2023 | Q2-2023 | Q3-2023 | Q4-2023 | Q1-2024 | Q2-2024 |
|----------------------------|-----------|-----------|-----------|----------|-----------|-----------|------------|-----------|-----------|-----------|-----------|----------|-----------|----------|-----------|-----------|---------|---------|---------|---------|---------|
| Daily Maximum Permit Limit | 20        | 20        | 30        | 30       | 30        | 20        | 30         | 30        | 30        | 20        | 30        | 30       | 30        | 20       | 30        | 30        | 30      | 20      | 30      | 30      | 30      |
| Monthly Average Limit      | 10        | 10        | 15        | 15       | 15        | 10        | 15         | 15        | 15        | 10        | 15        | 15       | 15        | 10       | 15        | 15        | 15      | 10      | 15      | 15      | 15      |
| Effluent Result            | 14        | 13        | 8         | 10       | 26        | 8         | 7          | 13        | 9         | 6         | 5         | 14       | 26        | 3        | 8         | 13        |         |         |         |         |         |