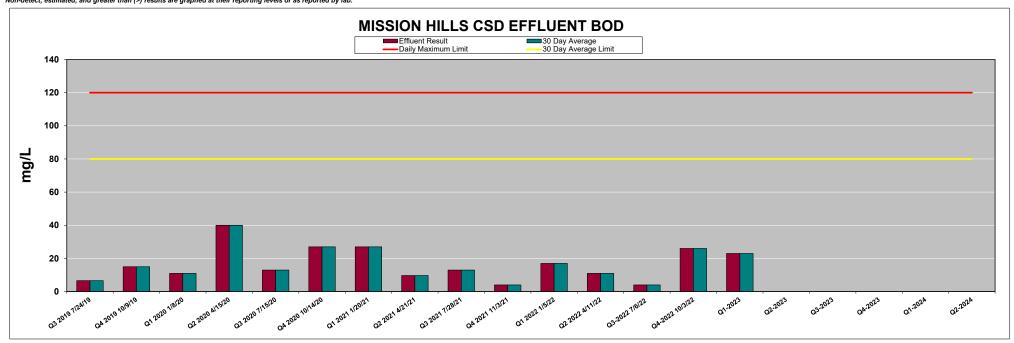

#### MISSION HILLS CSD EFFLUENT BOD (mg/L)

| MONTH                      | 7/24/2019 | 10/9/2019 | 1/8/2020 | 4/15/2020 | 7/15/2020 | 10/14/2020 | 1/20/2021 | 4/21/2021 | 7/28/2021 | 11/3/2021 | 1/5/2022 | 4/11/2022 | 7/6/2022 | 10/3/2022 | 1/12/2023 | Q2-2023 | Q3-2023 | Q4-2023 | Q1-2024 | Q2-2024 |
|----------------------------|-----------|-----------|----------|-----------|-----------|------------|-----------|-----------|-----------|-----------|----------|-----------|----------|-----------|-----------|---------|---------|---------|---------|---------|
| Daily Maximum Permit Limit | 120       | 120       | 120      | 120       | 120       | 120        | 120       | 120       | 120       | 120       | 120      | 120       | 120      | 120       | 120       | 120     | 120     | 120     | 120     | 120     |
| 30 Day Average Pemit Limit | 80        | 80        | 80       | 80        | 80        | 80         | 80        | 80        | 80        | 80        | 80       | 80        | 80       | 80        | 80        | 80      | 80      | 80      | 80      | 80      |
| Effluent Result            | 7         | 15        | 11       | >40       | 13        | 27         | 27        | 10        | 13        | <4.0      | 17       | 11        | <4.0     | 26        | 23        |         |         |         |         |         |
| 30 Day Average             | 7         | 15        | 11       | >40       | 13        | 27         | 27        | 10        | 13        | <4.0      | 17       | 11        | <4.0     | 26        | 23        |         |         |         |         |         |

Non-detect, estimated, and greater than (>) results are graphed at their reporting levels or as reported by lab.