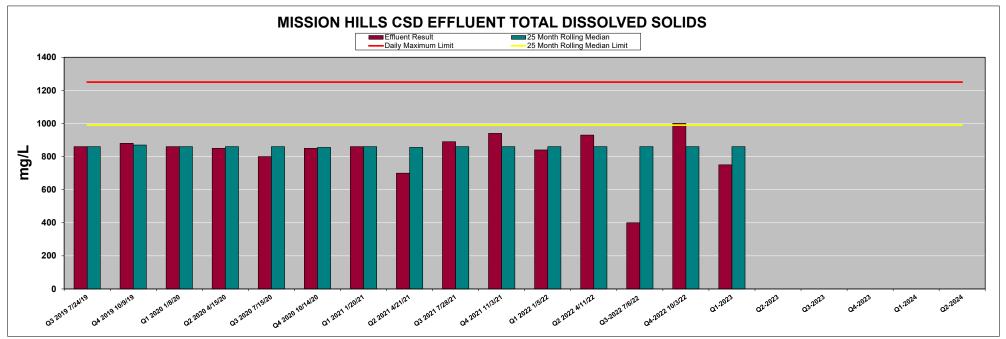

#### MISSION HILLS CSD EFFLUENT TOTAL DISSOLVED SOLIDS (mg/L)

| MONTH                         | 7/24/2019 | 10/9/2019 | 1/8/2020 | 4/15/2020 | 7/15/2020 | 10/14/2020 | 1/20/2021 | 4/21/2021 | 7/28/2021 | 11/3/2021 | 1/5/2022 | 4/11/2022 | 7/6/2022 | 10/3/2022 | 1/12/2023 | Q2-2023 | Q3-2023 | Q4-2023 | Q1-2024 | Q2-2024 |
|-------------------------------|-----------|-----------|----------|-----------|-----------|------------|-----------|-----------|-----------|-----------|----------|-----------|----------|-----------|-----------|---------|---------|---------|---------|---------|
| Daily Maximum Permit Limit    | 1,250     | 1,250     | 1,250    | 1,250     | 1,250     | 1,250      | 1,250     | 1,250     | 1,250     | 1,250     | 1,250    | 1,250     | 1,250    | 1,250     | 1,250     | 1,250   | 1,250   | 1,250   | 1,250   | 1,250   |
| 25 Month Rolling Median Limit | 990       | 990       | 990      | 990       | 990       | 990        | 990       | 990       | 990       | 990       | 990      | 990       | 990      | 990       | 990       | 990     | 990     | 990     | 990     | 990     |
| Effluent Result               | 860       | 880       | 860      | 850       | 800       | 850        | 860       | 700       | 890       | 940       | 840      | 930       | 400      | 1,000     | 750       |         |         |         |         |         |
| 25 Month Rolling Median       | 860       | 870       | 860      | 860       | 860       | 855        | 860       | 855       | 860       | 860       | 860      | 860       | 860      | 860       | 860       |         |         |         |         |         |