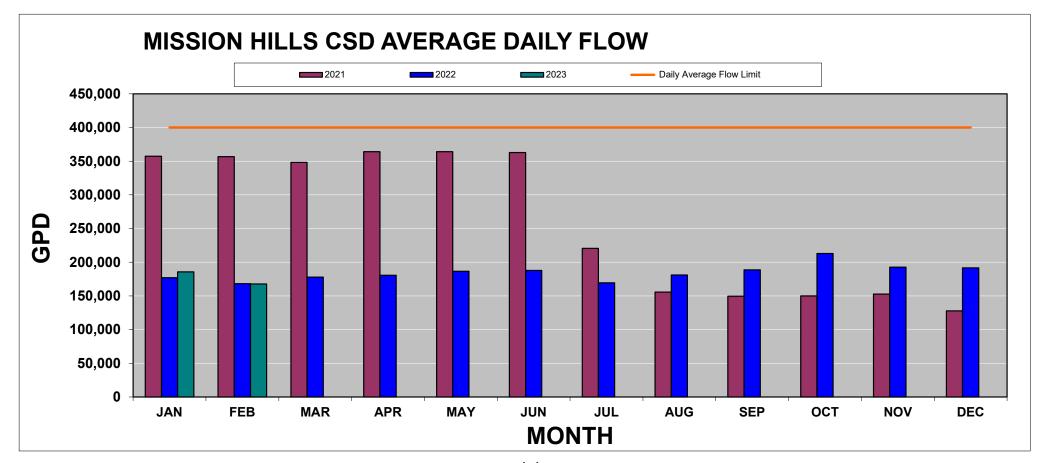

# MHCSD AVERAGE DAILY WASTEWATER FLOW (GPD)

| MONTH                    | JAN     | FEB     | MAR     | APR     | MAY     | JUN     | JUL     | AUG     | SEP     | ОСТ     | NOV     | DEC     |
|--------------------------|---------|---------|---------|---------|---------|---------|---------|---------|---------|---------|---------|---------|
| Daily Average Flow Limit | 400,000 | 400,000 | 400,000 | 400,000 | 400,000 | 400,000 | 400,000 | 400,000 | 400,000 | 400,000 | 400,000 | 400,000 |
| 2021                     | 357,387 | 356,786 | 348,300 | 364,137 | 364,059 | 362,893 | 220,668 | 155,799 | 149,498 | 149,936 | 152,728 | 127,829 |
| 2022                     | 177,041 | 168,115 | 177,989 | 180,559 | 186,491 | 187,850 | 169,490 | 181,125 | 188,697 | 212,966 | 192,728 | 191,717 |
| 2023                     | 185,814 | 167,689 |         |         |         |         |         |         |         |         |         |         |

July 2021- Sept. 2022 Recycle flow was removed from total effluent flow.

Jan 2021- Jun 2021 inacurrate Flo-dar meter readings